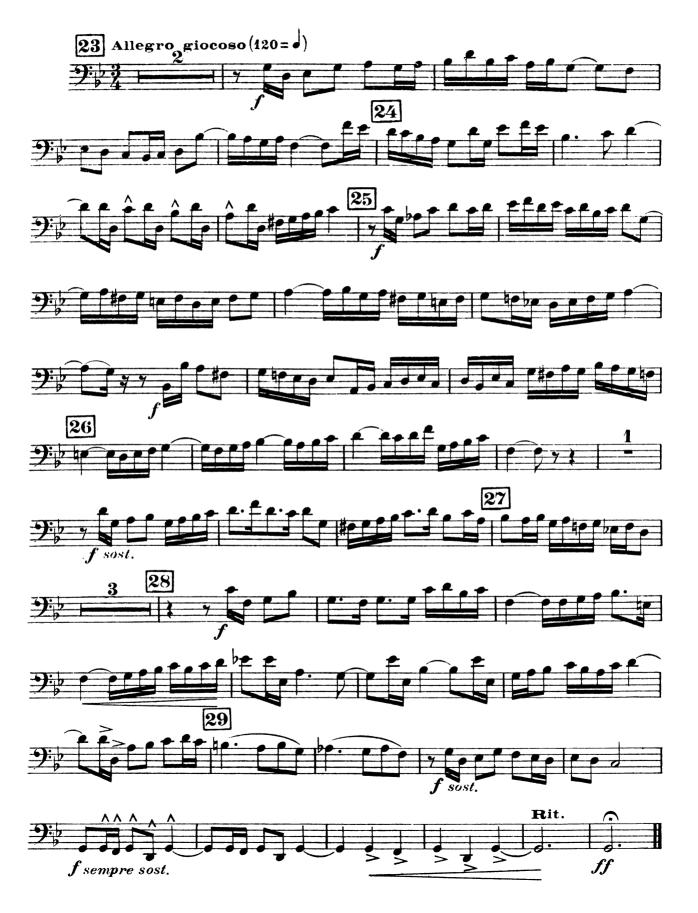

### 6e Variation. Final

en contrepoint rigoureux

pour Quintette à vent

BASSON 3

### 6e Variation. Final

en contrepoint rigoureux

pour Quintette à vent

1re Variation. Pastorale

2e Variation

Paris, ALPHONSE LEDUC, Editions Musicales.

Copyright by Alphonse Leduc & Cie 1938

Tous droits d'exécution, de transcription et d'adaptation réservés pour tous pays.

#### 6e Variation. Final

en contrepoint rigoureux