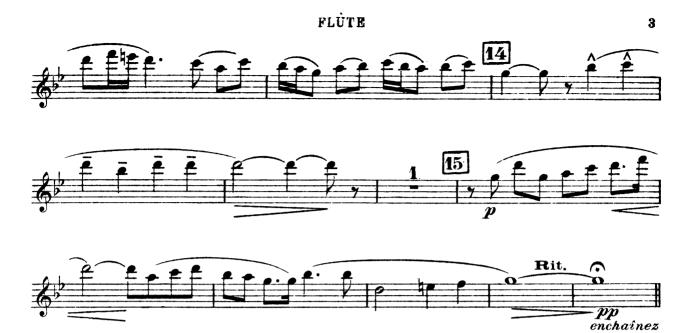

pour Quintette à vent



1re Variation. Pastorale



### 2e Variation



2 FLÛTE



4e Variation. Religioso





5e Variation. Funèbre



# 6e Variation. Final en contrepoint rigoureux



pour Quintette à vent



1re Variation. Pastorale



2e Variation





4e Variation. Religioso



HAUTBOIS 3

#### 5e Variation, Funèbre



# 6e Variation. Final en contrepoint rigoureux





pour Quintette à vent



Paris, ALPHONSE LEDUC, Editions Musicales.

Copyright by Alphonse Leduc & Cig. 1938

Tous droits d'exécution, de transcription et d'adaptation réservés pour tous pays.

3e Variation. Toccata



CLARINETTE





### 6e Variation. Final

en contrepoint rigoureux



pour Quintette à vent





BASSON 3

### 4e Variation. Religioso



5e Variation. Funèbre



4 BASSON

### 6e Variation. Final

en contrepoint rigoureux



pour Quintette à vent



1re Variation. Pastorale



2e Variation



Paris, ALPHONSE LE