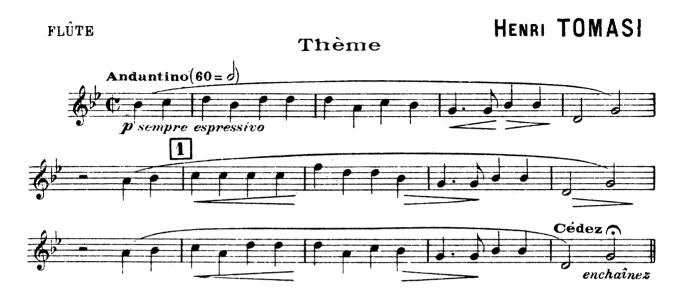

pour Quintette à vent

1re Variation. Pastorale

### 2e Variation

2 FLÛTE

4e Variation. Religioso

5e Variation. Funèbre