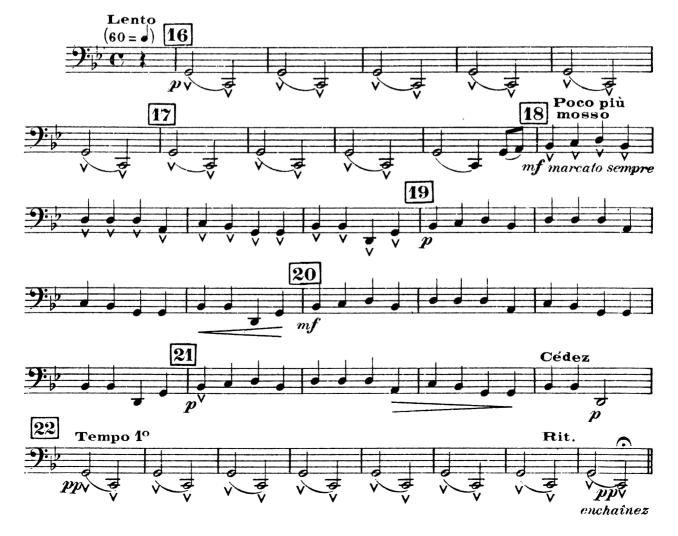

#### 5e Variation, Funèbre

### 4e Variation. Religioso

5e Variation. Funèbre

4 BASSON

### 5e Variation. Funèbre