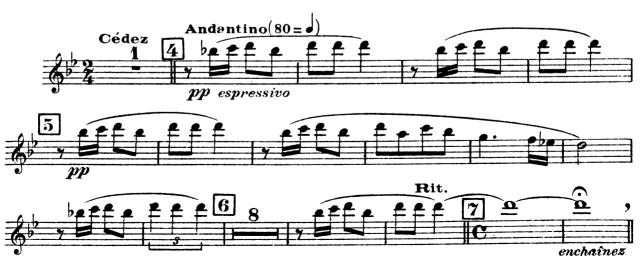

pour Quintette à vent



1re Variation. Pastorale



### 2e Variation



2 FLÛTE



4e Variation. Religioso





5e Variation. Funèbre



# 6e Variation. Final en contrepoint rigoureux



pour Quintette à vent



1re Variation. Pastorale



2e Variation





4e Variation. Religioso



HAUTBOIS 3

#### 5e Variation, Funèbre



# 6e Variation. Final en contrepoint rigoureux





pour Quintette à vent



Paris, ALPHONSE LEDUC, Editions Musicales.

Copyright by Alphonse Leduc & Cig. 1938

Tous droits d'exécution, de transcription et d'adaptation réservés pour tous pays.

3e Variation. Toccata



CLARINETTE





### 6e Variation. Final

en contrepoint rigoureux



pour Quintette à vent





BASSON 3

### 4e Variation. Religioso



5e Variation. Funèbre



4 BASSON

### 6e Variation. Final

en contrepoint rigoureux



pour Quintette à vent



1re Variation. Pastora