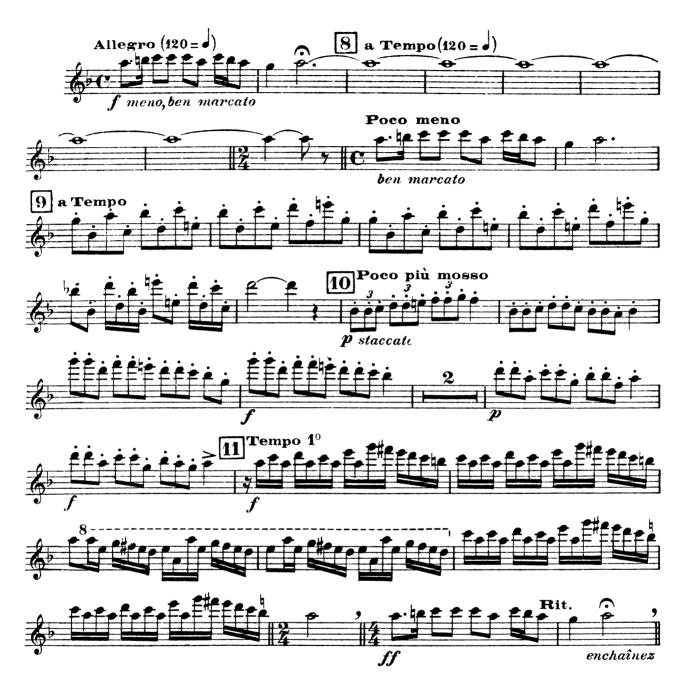

# 6e Variation. Final en contrepoint rigoureux

pour Quintette à vent

1re Variation. Pastorale

2e Variation

4e Variation. Religioso

HAUTBOIS 3

# 6e Variation. Final en contrepoint rigoureux

pour Quintette à vent

Paris, ALPHONSE LEDUC, Editions Musicales.

Copyright by Alphonse Leduc & Cig. 1938

Tous droits d'exécution, de transcription et d'adaptation réservés pour tous pays.

### 6e Variation. Final

en contrepoint rigoureux

pour Quintette à vent

BASSON 3

### 6e Variation. Final

en contrepoint rigoureux

pour Quintette à vent

1re Variation. Pastorale

2e Variation

Paris, ALPHONSE LEDUC, Editions Musicales.

Copyright by Alphonse Leduc & Cie 1938

Tous droits d'exécution, de transcription et d'adaptation réservés pour tous pays.

#### 6e Variation. Final

en contrepoint rigoureux