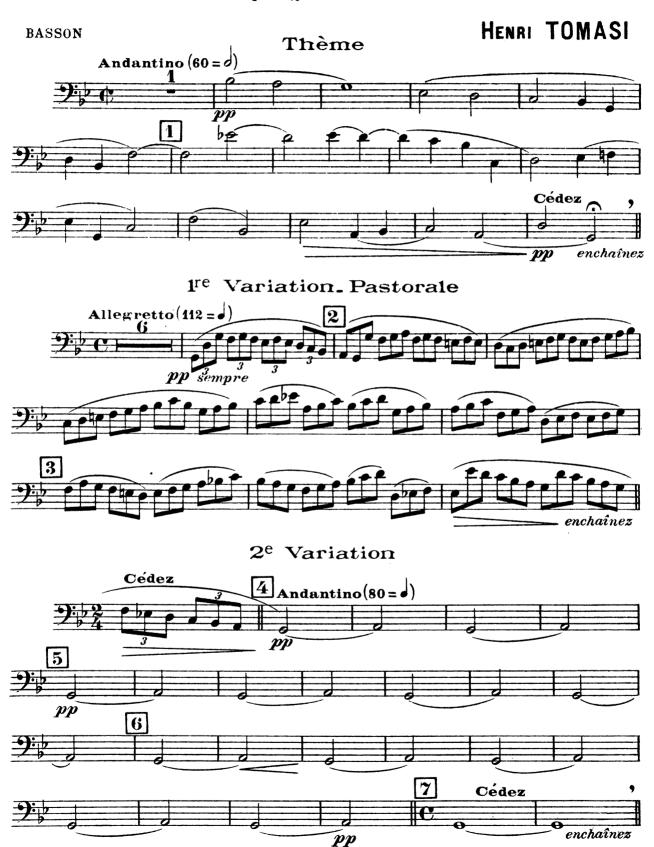

### 4e Variation. Religioso

5e Variation. Funèbre

4 BASSON

### 2e Variation

2 FLÛTE

4e Variation. Religioso

5e Variation. Funèbre