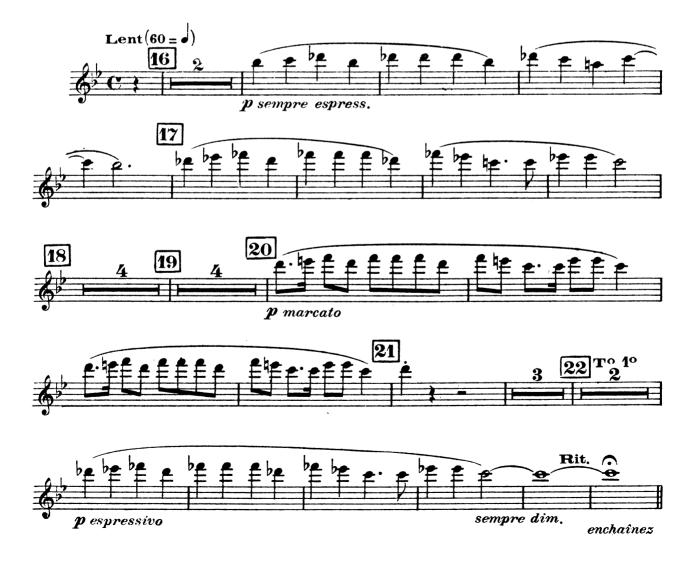

pour Quintette à vent



1re Variation. Pastorale



### 2e Variation



2 FLÛTE



4e Variation. Religioso





5e Variation. Funèbre



# 6e Variation. Final en contrepoint rigoureux



pour Quintette à vent



1re Variation. Pastorale



2e Variation





4e Variation. Religioso



HAUTBOIS 3

#### 5e Variation, Funèbre



# 6e Variation. Final en contrepoint rigoureux





pour Quintette à vent



Paris, ALPHONSE LEDUC, Editions Musicales.

Copyright by Alphonse Leduc & Cig. 1938

Tous droits d'exécution, de transcription et d'adaptation réservés pour tous pays.

3e Variation. Toccata



CLARINETTE





### 6e Variation. Final

en contrepoint rigoureux



pour Quintette à vent





BASSON 3

### 4e Variation. Religioso



5e Variation. Funèbre



4 BASSON

### 6e Variation. Final

en contrepoint rigoureux



pour Quintette à vent



1re Variation. Pastorale



2e Variation



Paris, ALPHONSE LEDUC, Editions Musicales.