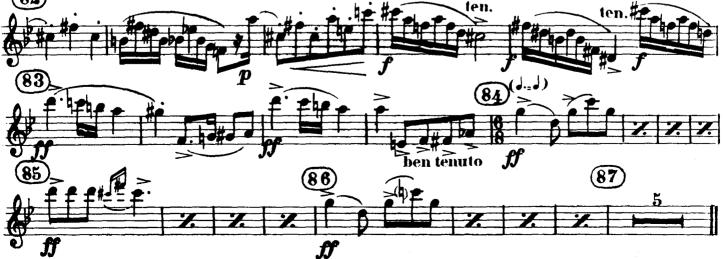

## VI

VIOLA

ben tenuto

B. & H. 17402

QUINTETTE

Copyright 1927 by A. Gutheil (S. & N. Koussewitzky) Copyright assigned 1947 to Boosey & Hawkes, Inc., New York, U.S.A., for all countries All rights of reproduction in any form reserved Printed in England B.& H.17402

## V

Allegro precipitato, ma non troppo presto