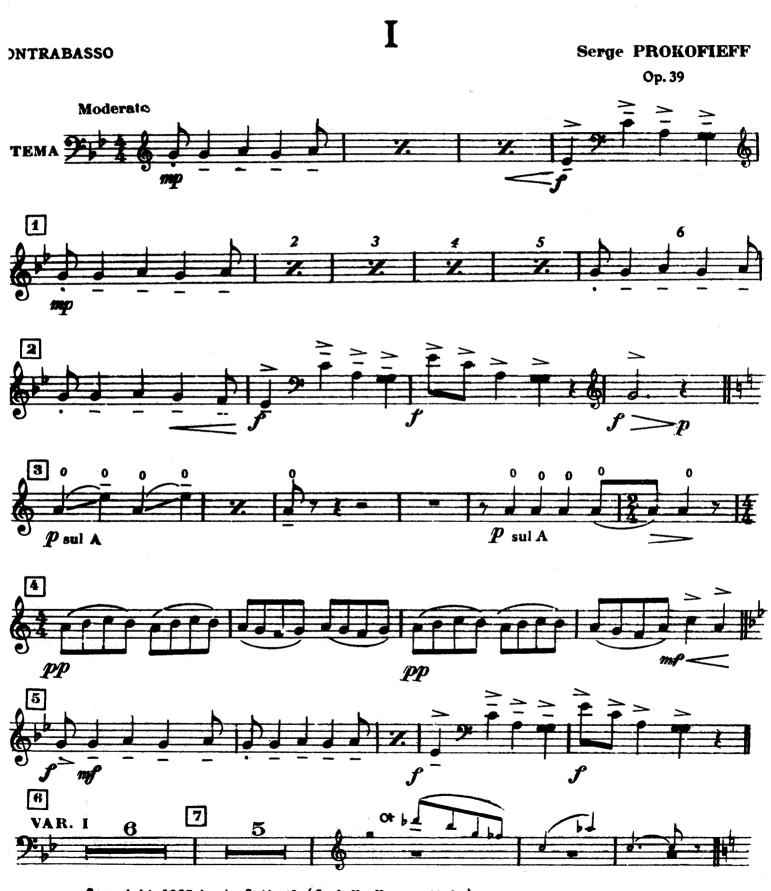

7402































B v H 17402

Р

con brio

mf

VIOLÍNO



11

78 & 月. 17402



















VIOLINO



B. & H. 17402



#### B.& H. 17402

VIOLINO

















## QUINTETTE



Copyright assigned 1947 to Boosey & Hawkes, Inc., New York, U.S.A., for all countries All rights of reproduction in any form reserved B.& H.17402 VIOLA



B.& H. 17402

VIOLA

4



















B.& H. 17402



















B & H 17402





VIOLA































VIOLA

















## VIOLA III<sup>bis</sup>

## (semplificato)

Allegro sost, ma con brio ( sempre  $b_{=}$  )



B & H. 17402



B&H 17402

IV



## V





B. & H. 17402



B & H. 17402

VIOLA













## VI

















VIOLA



























ben tenuto









B. & H. 17402

QUINTETTE



Copyright 1927 by A. Gutheil (S. & N. Koussewitzky) Copyright assigned 1947 to Boosey & Hawkes, Inc., New York, U.S.A., for all countries All rights of reproduction in any form reserved Printed in England B.& H.17402



















CONTRABASSO











Π



B.& H 17402

## CONTRABASSO



III





















B. & H. 17402

8

Ŋ



# CONTRABASSO























÷ .

















## V

Allegro precipitato, ma non troppo presto

























### CONTRABASSO



VI





B.& H. 17402

















CONTRABASSO